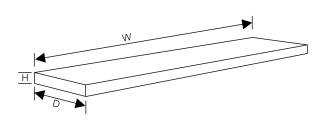

| Model    | Y-115-P                  |
|----------|--------------------------|
| Product  | Floating Shelf           |
| Size     | 36"(W) x 9"(D) x 5/8"(H) |
| Slope    | -                        |
| Hardware | Included, Concealed      |